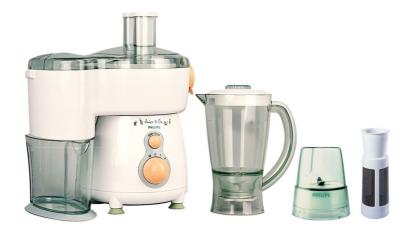

**Blender and Juicer** 

300W

1.5L blender

with mill and filter

HR1843/00

# Create healthy smoothies and juices

300 W blender and juice extractor with 2 speed settings and pulse, QuickClean function, detachable knife unit and 1.5 l blender jar. 0.7 l juice jug included.

#### Accessories Blender jar Cleaning brush Juice jug