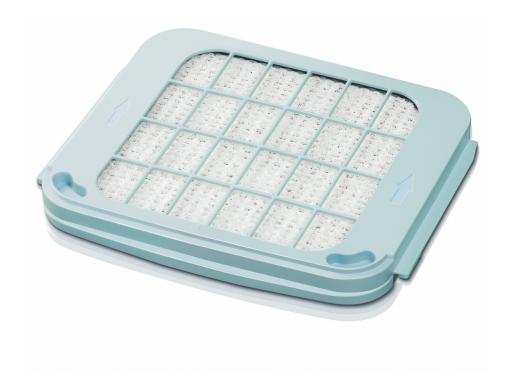

# Healthy air always

The Philips zeolite gas filter effectively traps a wide spectrum of gases and smells. The active oxygen inside the appliance constantly rejuvenates the zeolite filter, ensuring long lasting superior performance.

## Long-life filter

Long-life filter

### Traps bacteria and viruses

Traps bacteria and viruses

### Traps ultra-fine particles

Traps ultra-fine particles