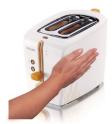

### With maximum safety

- $\cdot\,$  The outside of the toaster stays cool and safe to touch
- High lift feature to safely take out small pieces of bread
- $\cdot\,$  Cancel button to stop toasting at any time

#### High lift feature

High lift feature to safely take out small pieces of bread.