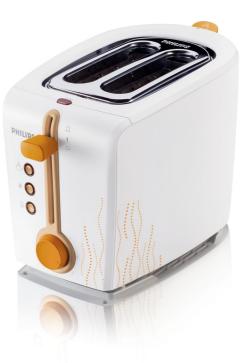

## Toaster

2 slot

3 function

White orange

HD2623/55

### Enjoy great toast together Thick or thin, always golden brown

Toaster with wide slots and variable width feature that makes you evenly golden brown toast, thick or thin. Features integrated bun warming rack and slide out crumb tray. Safe to use thanks to cool wall, high lift feature and cancel button.

Toaster

HD2623/55

#### **Design specifications**

Color(s): White/sunset orange Materials: Plastic housing (PP/PC/ABS), chrome plated top

© 2019 Koninklijke Philips N.V. All Rights reserved.

their respective owners.

Issue date 2019-03-10 Version: 3.0.1