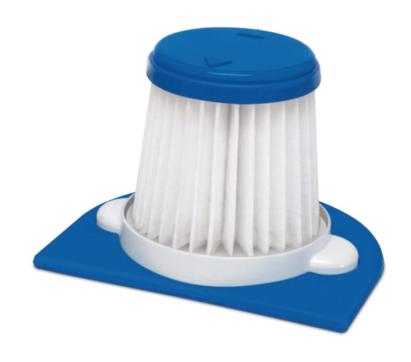

#### **Philips Original accessories**

• EPA 12 filter with 99.5% filtration of dust

#### EPA 12 filter

This special outlet filter captures 99.5% of the dust before the air is blown back into your room, ensuring a clean, dust-free, environment.

## Specifications

**Contains** 

**EPA filter**: Non-washable

Suitable for

MiteCleaner: FC6320 - FC6233

Accessory specifications
Number of filters: 2

© 2019 Koninklijke Philips N.V. All Rights reserved.

Specifications are subject to change without notice. Trademarks are the property of Koninklijke Philips N.V. or their respective owners.