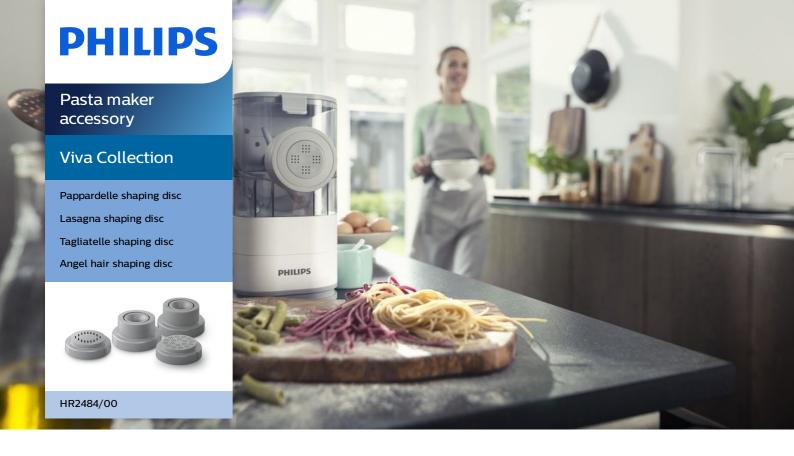

## More variety for your fresh homemade pasta

### Accessory for Compact Pasta maker

Want to enjoy various types of fresh pasta at home easily? These discs are specially designed for using with Philips Avance pasta maker. They make it simpler than ever to create your own favorite fresh pasta from scratch at home.

#### **4 Shaping Discs**

There are 4 shaping discs in the pack: Pappardelle, Tagliatelle, Lasagna & Angel Hair. To create your favorite pasta shape, simply attach one of the shaping discs to your pasta maker. Your pasta maker does all the hard work for you. Enjoy fresh and delicious pasta easily at home HR2484/00