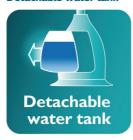

#### Easy to use

- · Adjustable pole
- · Large detachable water tank

#### **Detachable water tank**

Large, detachable, transparent water tank suitable for 30 minutes of steaming. Easy refill with large filling hole.