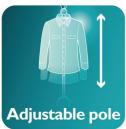

#### Easy to use

- · Adjustable pole
- · Large detachable water tank

### Adjustable pole

Integrated adjustable pole for hanging your garments while using the steamer. It is collapsible for easy storage.