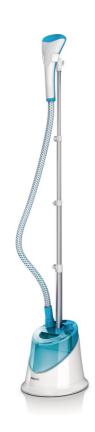

### With powerful continuous steam

The new Philips DailyTouch garment steamer is designed for easy crease removal every day. Just hang your clothes in the integrated pole and see how quickly steam releases the creases while going over with the steamer head.

### Quick crease removal

- · Powerful continuous steam
- · XL steam plate for quick results

#### Easy to use

- · Adjustable pole
- · Large detachable water tank

#### **Maximum safety**

- $\cdot$  PVC free silicon steam hose
- · Safe to use on delicate fabrics, like silk
- · Glove for extra protection during steaming

Garment Steamer GC502/20