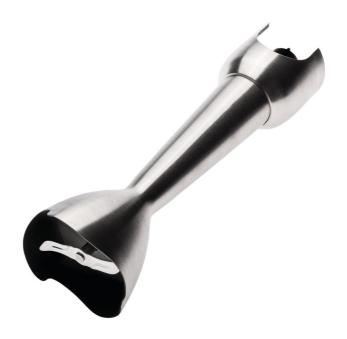

Blender bar

CP0841

#### Easy renew of product parts

From time to time your product needs a facelift but it was never so easy like with Philips consumer replacement parts to renew your product. This all with guaranteed Philips quality. CP0841/01

#### **Replaceable part**

For kitchen appliance model:: HR262x, HR265x

© 2020 Koninklijke Philips N.V. All Rights reserved. Issue date 2020-10-21 Version: 2.0.1

www.philips.com