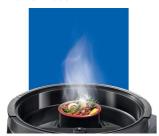

#### **Aroma Infuser**

The unique Aroma Infuser of the Philips steamer adds delicious aroma of herbs and spices, bringing even more taste to steaming. Simply pop your favourite herbs and spices into the booster, and let steam do the rest. The heat from the steam releases delicate aromas from the herbs and spices, which thoroughly infuse the food with their mouth-watering flavours.