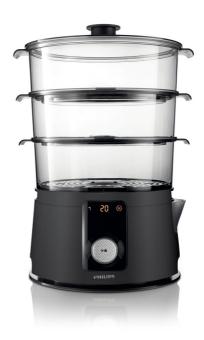

## Easily cook a complete meal in one go

- 9L capacity and removable tray bottoms
- ${\boldsymbol{\cdot}}{}$  Keep Warm function keeps food ready for serving

#### **9L** capacity

9L capacity and removable tray bottoms

#### **General specifications**

Non-slip feet
Power-on light
Cool-touch handgrips
Water level indicator
Number of tiers: 3 pcs
Overheat and dry boil protection
Cord storage