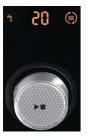

#### **Digital timer**

Digital timer signals when your food is ready.

## Digital Water refill indicator

Digital water refill indicator signals when water level is low.