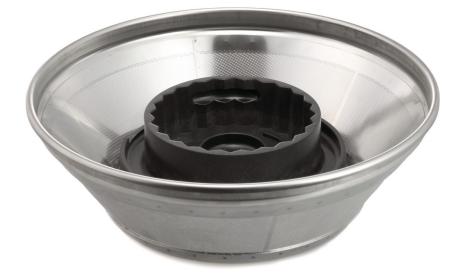

### Keeps fruit and vegetable fibres in one place Find matching products on the specifications tab

Due to this sieve, part of your juicer, the fibres of fruit and vegetables do not get stuck in the mesh. The sieve is easy to detach and can be cleaned with a sponge.