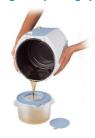

## Easy oil removal

- · Additional oil container, ideal for oil filtering & storage
- Integrated pouring spout for neat oil pouring

#### Additional oil container

Ideal for oil filtering and storage. Filtering keeps the oil cleaner - which it is better for your health - and longer-lasting. The container can also be used for storing used oil.

#### **Integrated pouring spout**

Facilitates neat oil pouring for easy oil removal.