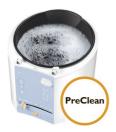

## Quick and easy cleaning

- · PreClean function to soak the inner bowl in hot water
- The frying basket, lid and oil container are dishwashable
- · The non-stick bowl prevents food particles from sticking

#### **PreClean function**

To soak the inner bowl in hot water for quick and easy cleaning.