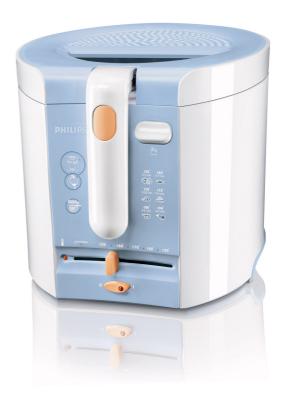

# Fast frying, easy cleaning

With 2000 W, easy oil removal, PreClean

With 2000 Watts of power, the Philips deep-fat fryer produces great results quickly. It's easy to clean thanks to a handy PreClean function to soak the inner bowl in hot water, and has an integrated spout for neat oil pouring.

#### **General specifications**

Automatic lid release

Adjustable thermostat: 150-190  $^{\circ}\text{C}$ 

Viewing window Cord storage Handgrips Power-on light Non-slip feet

### **Design specifications**

Dimensions (L  $\times$  W  $\times$  H): 285  $\times$  275  $\times$  265 mm

Weight appliance: 2.64 kg Materials: Plastic (PP) Color(s): White with light blue

© 2019 Koninklijke Philips N.V. All Rights reserved.