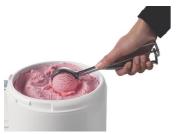

## Delicious homemade ice-cream

Create your ice-cream in 30-50 minutes

Ice-cream maker for making up to 1.0 l of soft ice-cream or 0.8 l of hard ice-cream. Ready in just 30-50 minutes!

#### Create your own ice cream in 30-50 minutes

· Powerful cooling system

Ice cream maker HR2304/70