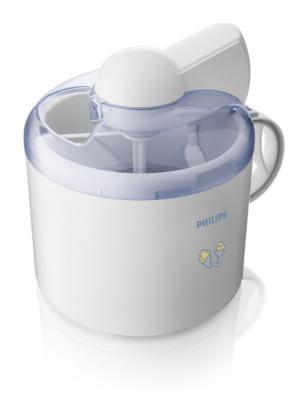

Ice cream maker

20 W 1.0 L

powerful cooling system

#### Create your own ice cream in 30-50 minutes

· Powerful cooling system

Ice cream maker HR2304/70

#### Powerful cooling system

Cooling element and 20 Watt motor for delicious homemade ice cream.