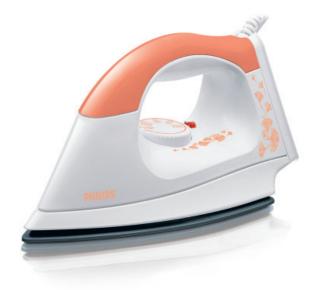

### Easy gliding on all fabrics

· Non-stick soleplate coating

#### **Reaches into tricky areas**

- Button groove speeds up ironing along buttons and seams
- · Pointed tip for ironing tricky areas

### **Button groove**

The button groove makes ironing along buttons and seams fast and easy.

#### **Pointed tip**

The uniquely pointed tip allows you to iron even the hardest to reach areas.

### Non-stick soleplate

The soleplate of your Philips iron is coated with a special non-stick layer for good gliding performance on all fabrics.

Specifications

Fast & powerful crease removal

Power: 350 W

**Technical specifications** Voltage: 200-240 V