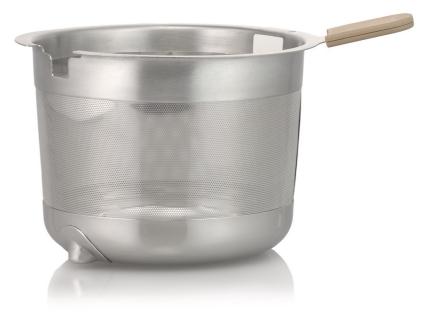

## Basket for the tea or teabags in your Teamaker Check compatibility data

Did you know that green tea needs to be prepared differently from herbal tea? Your Teamaker takes care of it all. The detachable filter basket can be used to put the tea or teabags in.