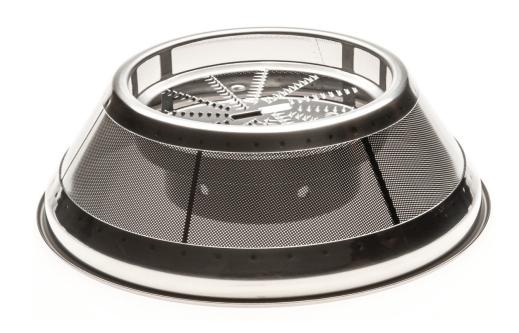

### to replace your current sieve unit

Thanks to the polished sieve it is very easy to clean away leftovers with a kitchen sponge.