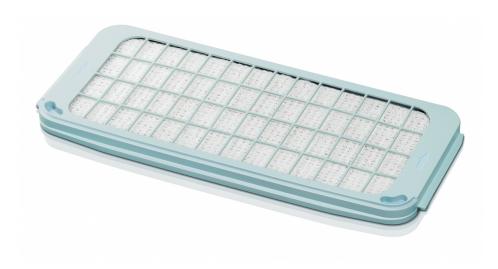

# Healthy air always

The Philips zeolite gas filter effectively traps a wide spectrum of gases and smells. The active oxygen inside the appliance constantly rejuvenates the zeolite filter, ensuring long lasting superior performance.

## Long-life filter

Long-life filter

### Traps bacteria and viruses

Traps bacteria and viruses

### Traps ultra-fine particles

Traps ultra-fine particles