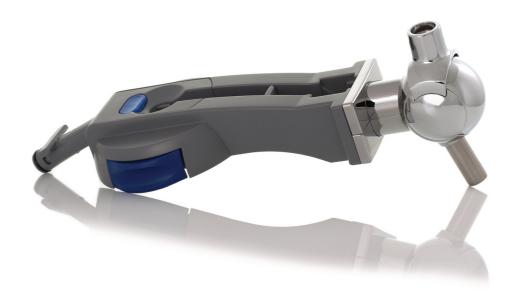

# To connect the tap and barrel

#### Check compatibility data

Do you like to pull your own pints of beer at home, for example when throwing a party? This beer tap unit joins the tap and keg together. An indispensable tool!