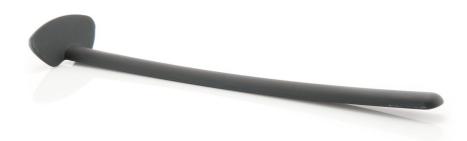

# Spoon

### Check specifications tab for compatible products

This spoon is useful to scrape out your milk froth. The spoon is dishwasher proof for easy cleaning. Compatible with  $\mathsf{SENSEO}^{\otimes}$  Milk Twister.