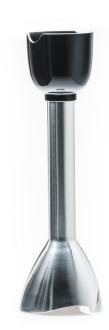

## to replace your current Blender bar

The special wave shape in the bottom part of the handblender blending bar garantees no splashes or mess while you blend.