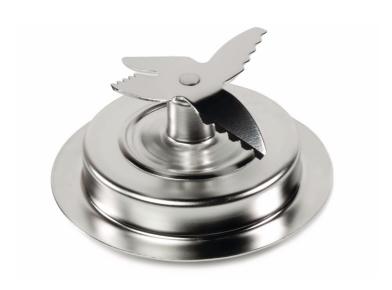

Philips Philips blade unit

RI2930

### Check compatibility data

This blade unit, fit for your Philips blender, has ultra sharp blades perfectly fit for cutting and blending different kinds of ingredients. Easily detachable, so easy to clean!