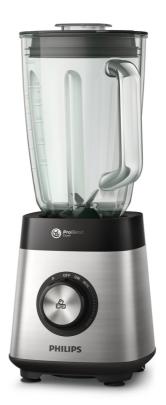

#### **Pro Blend Crush Technology**

ProBlend Crush technology turns toughest ingredients into finest smoothies twice as fast. Our unique 6-star blades in combination with our efficiently designed 1000 W motor crush ice and big pieces to perfection

#### Large capacity glass jar

The large 2 L jar has a working capacity of 1.5 L for deliciously blended smoothies to share with the whole family or save for later

#### Large ribbed glass jar

The innovative ribbed glass jar design ensures the optimal flow of ingredients for the finest blending results.

#### **Multiple speeds**

Our control dial is molded with non-slip grip, so you can easily control the blender speed. From gentle blending for soft fruits — to a burst of power for harder fruit and vegetables. It's up to you with our manual speed control.