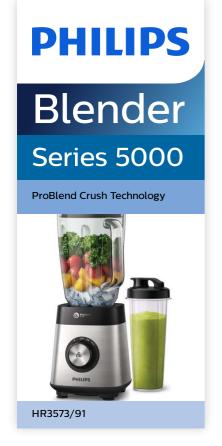

# Perfectly fine results twice as fast

### Thanks to powerful ProBlend Crush Technology

ProBlend Crush technology turns toughest ingredients into finest smoothies twice as fast. Our unique 6-star blades in combination with our efficiently designed 1000 W motor crush ice and big pieces to perfection.

#### Enjoy healthy smoothies even on the go

· On the go bottle accessory with line level marks

Blender HR3573/91