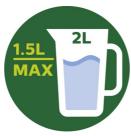

#### For optimal ingredients flow and finest blending

- ${}^{\textstyle \bullet}$  Maximum 2 L capacity, working jar capacity 1.5L
- · Large innovative ribbed design glass jar

#### Large capacity glass jar

The large 2 L jar has a working capacity of 1.5 L for deliciously blended smoothies to share with the whole family or save for later