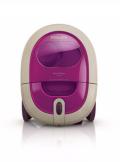

### Design

· Color: Orchid purple

### **Filtration**

• Exhaust filter: Clean Air HEPA filter

**Specifications** 

- Filter type: HEPA
- Dust capacity: 1 L