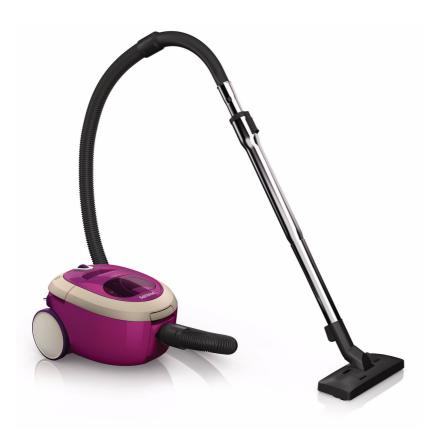

Philips SmallStar Bagless vacuum cleaner

1600W

FC8282/51

# Compact, light and powerful

Experience the freedom to move with the Philips SmallStar. Extremely compact and lightweight, this vacuum cleaner is very easy to handle and combines high power with HEPA filtration to give you great cleaning results!

## Easy maneuvering and storage

• Compact size for easy maneuvering and storage

### **Easy carrying**

- · Lightweight for easy carrying
- Two convenient carrying handles for easy carrying

# **Great cleaning results**

· High suction power for great cleaning results

# Easy maneuvering

• Big rubber wheels for easy maneuvering

### Filtration of fine dust

· Clean Air HEPA filter for filtering fine dust