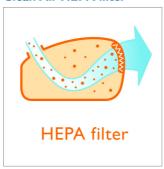

### Filtration of fine dust

· Clean Air HEPA filter for filtering fine dust

### Clean Air HEPA filter

The High Efficiency Particulate Air filter filters fine dust from the air. This guarantees more dust is