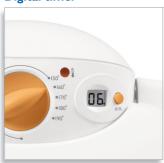

r allows pre-setting of frying time
- · Extra large capacity for family-sized servings
- · High power for quick and tasty food

#### Quick and easy cleaning

- · All parts are dishwashable except control panel
- · Removable inner bowl for easy oil pouring and cleaning
- · Additional oil container, ideal for oil filtering and storage

#### Safe to use

- · On/off switch for additional safety
- Rise and fall frying basket prevents oil splashes



### **Highlights**

#### **Cool zone system**



Prevents food particles from burning. This keeps the oil cleaner, which is better for your health, and longer-lasting. Your food has never been tastier!

#### Removable multi-layer filter



Reduces unwanted frying smells and is dishwashable. There is no need for replacement.

#### **Digital timer**



The digital timer allows pre-setting of frying time

#### Dishwashable parts



All parts are dishwashable except control panel, for quick and easy cleaning.

#### Removable inner bowl



Removable inner bowl for easy oil pouring and

#### **Additional oil container**



Ideal for oil filtering and storage. Filtering keeps the oil cleaner-which it is better for your health-and longer-lasting. The container can also be used for storing used oil.

## Specifications

#### **General specifications**

- Viewing window
- Cool wall exterior
- Non-stick inner bowl
- · Automatic lid release
- · Detachable, hinged lid
- Adjustable thermostat • Temperature light
- Cord storage
- HandgripsPower-on light
- Non-slip feet

#### **Technical specifications**

- Power: 2400 W
- Voltage: 220-240 V
- Freque