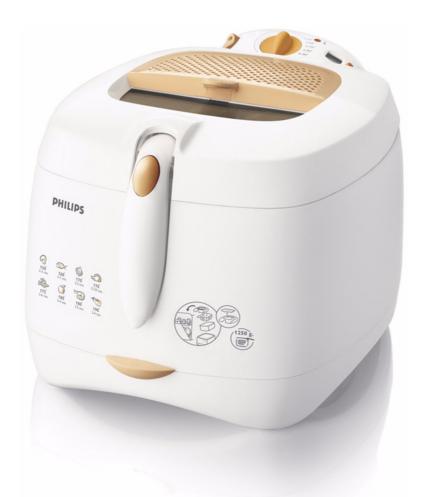

Philips
Fryer

1250 g
removable bowl with coolzone

HD6147

# Enjoy the food, share the fun

Clean and long-lasting oil with cool zone system

With its cool zone system, this Philips deep-fat fryer prevents food particles from burning, which keeps the oil cleaner for longer. Fried food has never been tastier! All parts except the control panel are dishwashable for easy cleaning.

#### **General specifications**

- Viewing window
- Cool wall exterior
- Non-stick inner bowl
- · Automatic lid release
- · Detachable, hinged lid
- Adjustable thermostat • Temperature light
- Cord storage
- HandgripsPower-on light
- Non-slip feet

#### **Technical specifications**

- Power: 2400 W
- Voltage: 220-240 V
- Frequency: 50/60 Hz
- · Capacity: 1250 g
- Oil content: 3.5 l
- · Cord length: 1 m

#### **Design and finishing**

- · Colour(s): White with sunset orange accents
- Materials: Plastic (PP)

#### Weight and dimensions

- Product dimensions (W  $\times$  H  $\times$  D): 300  $\times$  265  $\times$
- Weight of the appliance: 4.3 kg

Issue date 2010-12-23

Version: 3.0.1

@ 2010 Koninklijke Philips Electronics N.V. All Rights reserved.