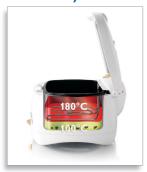

#### Cool zone system for cleaner, longer-lasting oil

• Prevents food particles from burning for cleaner and tastier frying

#### **Cool zone system**

Prevents food particles from burning. This keeps the oil cleaner, which is better for your health, and longer-lasting. Your food has never been tastier!