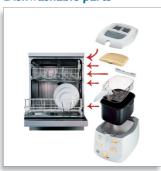

#### Quick and easy cleaning

- · All parts are dishwashable except control panel
- · Removable inner bowl for easy oil pouring and cleaning
- · Additional oil container, ideal for oil filtering and storage

#### Dishwashable parts

All parts are dishwashable except control panel, for quick and easy cleaning.