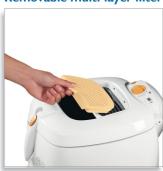

#### Hassle-free preparation

- · Removable multi-layer filter reduces unwanted frying smells
- The digital timer allows pre-setting of frying time
- · Extra large capacity for family-sized servings
- · High power for quick and tasty food

#### Removable multi-layer filter

Reduces unwanted frying smells and is dishwashable. There is no need for replacement.