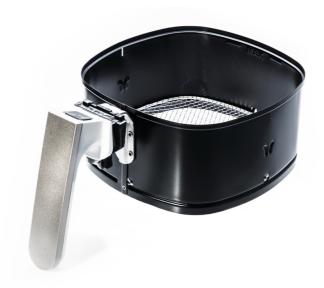

### to exchange your current basket holder

The basket holder is dishwasher-safe for easy cleaning. Philips Airfryer with Rapid Air Technology saves you and your home from the smell of fried oil compared to a regular fryer.

#### Easy replacement of product parts

From time to time your product needs a facelift, and with Philips consumer replacement parts to renew your product, it's never been so easy! All this with guaranteed Philips quality.