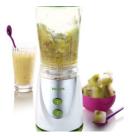

# Fast, fresh and fun

The Philips Mini-Blender helps preparing fun recipes like smoothies, shakes, soups, dips, exotic cocktails or decadent desserts... In just seconds, you can prepare up to two portions, using delicious fresh ingredients. Enjoy!.

# Make your personalized smoothie

· Smoothie beaker

#### Smoothie beaker

Smoothie beaker, make your individual smoothie and take it wherever you want.