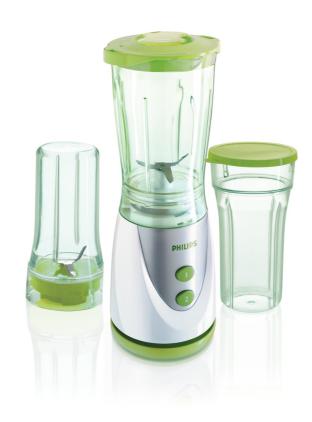

## Store and go

· 2 beakers with lid

# Make your personalized smoothie

· Smoothie beaker

## **Serves two portions**

• 600 ml jar

## 600 ml jar

With the 600 ml jar, you can ideally store two portions.

### Beakers with lid

2 beakers with lid, good for storage or take away.

## Chopper

The Philips blender accessory complete your blender. This chopper chops vegetables like onions, herbs, nuts and meat into fine pieces.

#### Detachable blade

Clean easily and effectively by removing the blade from the jar.

#### Smoothie beaker

Smoothie beaker, make your individual smoothie and take it wherever you want.