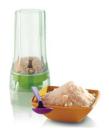

## Chopper

The Philips blender accessory complete your blender. This chopper chops vegetables like onions, herbs, nuts and meat into fine pieces.