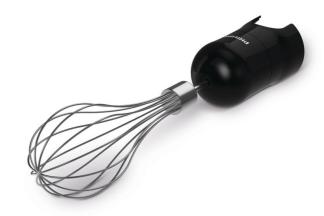

## All your favorite recipes at the touch of a button

Prepare delicious homemade mayonnaise, smooth, consistent whipped cream, fluffy eggs, pancakes and more with the Whisk Accessory for your Philips Avance Speedtouch handblender.

#### Versatile and multi-functional

- · One click, no time assembly to Avance Speedtouch handblender
- For delicious homemade mayonnaise
- For silky, consistent whipped cream
- · For light, fluffy pancake batter

#### Intuitive and easy to use

· Thoughtfully designed for easy handling

### Easy to clean, easy to store

- · Dishwasher safe
- · Lightweight and compact