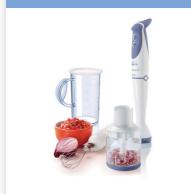

Hand blender

**Viva Collection** 

400 W, plastic bar

Double action knife

1 L Beaker, chopper, whisk

2 speeds +turbo

RI1364/07

### Blender with double-action blade

The Philips hand blender combines 400 Watt power with a double-action blade, giving a wonderfully smooth result in seconds. Preparing healthy and delicious homemade food has never been so easy!

### Easy processing and storing

- 1 L beaker with lid
- Chopper accessory
- · Soft touch grip and buttons
- ${}^{\centerdot}$  Whisk accessory for whipping cream and mayonnaise

#### Quick and easy cleaning

· Detachable plastic bar

Hand blender RI1364/07