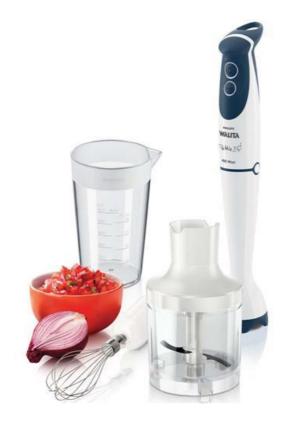

Hand blender

**Viva Collection** 

400 W, plastic bar

Double action knife

1 L Beaker, chopper, whisk

2 speeds +turbo

RI1364/07

### Blender with double-action blade

The Philips hand blender combines 400 Watt power with a double-action blade, giving a wonderfully smooth result in seconds. Preparing healthy and delicious homemade food has never been so easy!

### Easy processing and storing

- 1 L beaker with lid
- Chopper accessory
- · Soft touch grip and buttons
- ${}^{\centerdot}$  Whisk accessory for whipping cream and mayonnaise

#### Quick and easy cleaning

· Detachable plastic bar

Hand blender RI1364/07