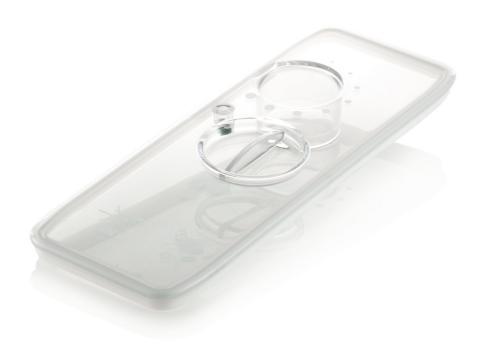

## Covers the espresso machine's bean hopper

Please check specifications for compatible products

This natural grey lid covers the compartment in your Exprelia espresso machine where the coffee beans are stored. It preserves their excellent aroma!