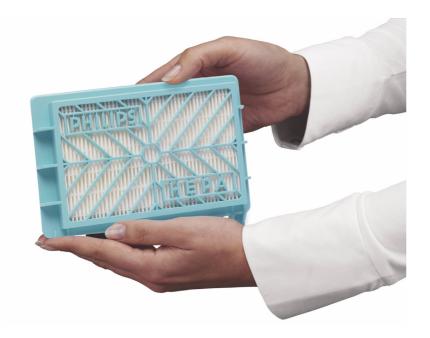

## For clean, healthy air in your home

HEPA 12 filter, 99.5% filtration

This HEPA 12 filter catches at least 99.5% of all harmful microscopic vermin that cause respiratory allergies. To maintain effective filtration, the HEPA filter should be replaced after 6 months.

### High-quality filtering material

• HEPA 12 filter offers optimal filtration

### **Perfect fit**

· Original Philips exhaust filter