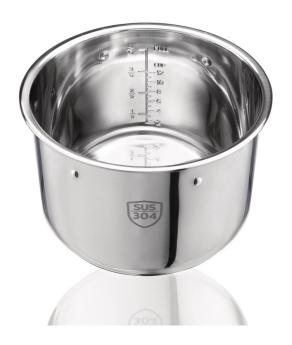

# Worry-free cooking

With food-grade stainless steel inner pot

Anti-scratch material

#### **Anti-scratch**

Anti-scratch stainless steel.

#### Food-grade safety

Made of food-grade 304 stainless steel.

#### For 6L All-in-one cookers

Suitable for HD2137, HD2237, HD2178, HD2145.