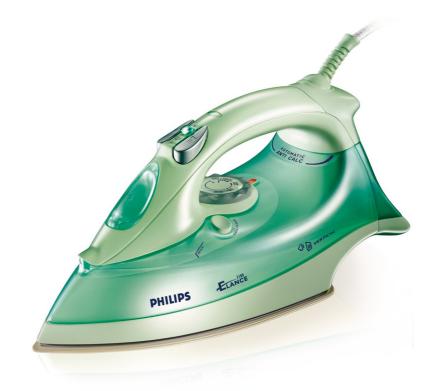

# Speed and result

EasyCare - Makes the art of looking smart easier!

## **Easily removes creases**

- · Continuous high steam ouput for better crease removal
- · Vertical steam for crease removal in hanging fabrics

#### **Comfortable ironing**

• Less refilling with extra-large 300 ml water tank

Steam iron GC3117/02

# Specifications

#### **Comfortable ironing**

Additional comfort: 360 degree cord freedom Water tank capacity: 300 ml

# Crease removal

Continuous steam: Up to 30 gr/min

Spray

Steam Boost: Up to 75 gr/min

Vertical Steam

#### Easy to use

Easy to set up and store: Integrated cord storage solution

Fast heat-up

# **Smooth gliding**

Soleplate: Careeza soleplate

## **Technical specifications**

Frequency: 50-60 Power: 1900 Voltage: 220 - 240

## Weight and dimensio