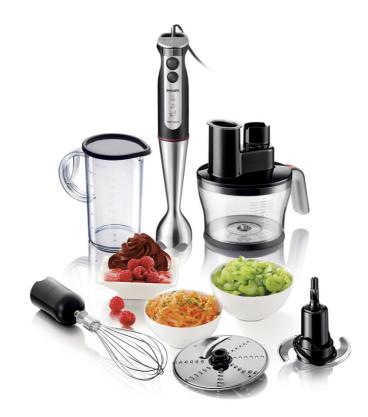

# Pure Essentials Collection

700 W Metal bar, double action knife 4 accessory 5 speeds +turbo

# More power for optimal versatility Powerful 700W motor and food-processor accessory

Fresh, quality food is something any home chef appreciates. But you don't have to be a culinary professional to produce it. With the new Philips hand blender HR1377/90, you can achieve professional results in your own kitchen!

## More power for optimal versatility

- Ellipse shape feeding tube quarantees great result
- High quality metal disc for chopping and shredding
- Large 1.5L food processor accessory

# Optimal performance on every application

- Chopping knife to chop ingredients in seconds
- Slicing & shredding disc to make more variety of recipes
- $\cdot \,$  Whisk accessory to whip cream, egg whites and mousse

# Accessories

Food Processor Accessory: 1.5 L Whisk Beaker with lid: 1 L

© 2019 Koninklijke Philips N.V. All Rights reserved. Issue date 2019-03-16 Version: 3.0.1

www.philips.com