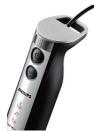

# Multiple speeds and turbo

5 speed settings for optimal performance

### **Turbo button**

Turbo button for heavy applications