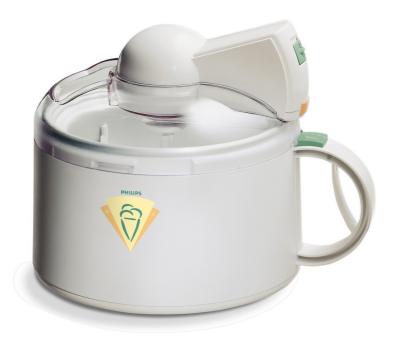

Powerful cooling system

Ice cream maker

#### **Recipe booklet**

With the recipe booklet you will discover the delicious world of ice cream.

Powerful cooling system

Cooling element and 20 Watt motor for delicious homemade ice cream.

HR2304/10

#### Design

Bowl: Plastic PP Cover: SAN transparent Motor housing: Plastic PP Stirrer: PBTP Color: White with green accents

© 2019 Koninklijke Philips N.V. All Rights reserved.

their respective owners.

Specifications are subject to change