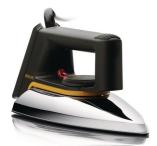

# Fast and efficient guaranteed

With speed shaped soleplate

Easy gliding on all fabrics and reaches into tricky areas

### Easy gliding on all fabrics

· Non-stick soleplate coating

#### **Reaches into tricky areas**

- Button groove speeds up ironing along buttons and seams
- · Pointed tip for ironing tricky areas