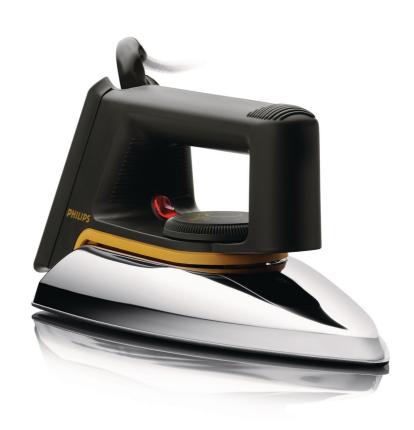

# Fast and efficient guaranteed

With speed shaped soleplate

Easy gliding on all fabrics and reaches into tricky areas

### Easy gliding on all fabrics

· Non-stick soleplate coating

#### **Reaches into tricky areas**

- Button groove speeds up ironing along buttons and seams
- · Pointed tip for ironing tricky areas