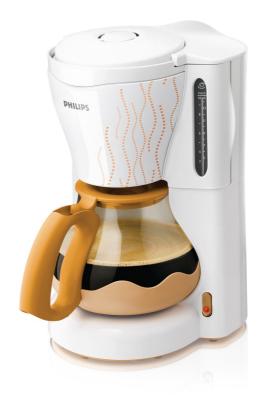

# Original coffee, effortlessly

### Today's look timeless taste

#### **Superior Aroma**

- · Keeps aroma in the jug
- · For a fast and hot cup of coffee

### Easy to experience

- · Drip stop to interupt the brewing whenever you like
- Cord storage
- 1.2L (10-15 cups)