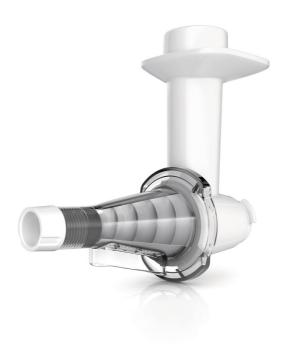

#### Adjust fineness of juice

Simple turn the screw at the front of the strainer in a clockwise direction to make finer juicer and drier pulp.

#### **Detachable parts**

This accessory consists of five parts and a pusher which are easily disassembled for easy cleaning.

#### Easily separates skin and seed

Place a glass or bowl under the strainer to collect juice and another at the front of the strainer to collect pulp. The wetness of pulp and fineness or juice and pulp is easily adjustable by turning the pulp screw at the front.