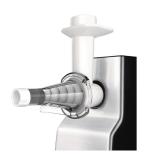

### Masticating juicer accessory for Meat Mincers

This Philips Avance collection Meat Mincer accessory has been carefully designed to provide the best pressing of juices and sauces while being the most easy to assemble, use and clean. For use with Philips Viva and Avance Meat Mincers.

#### Well suited for many models

• Fits Philips Viva and Avance Meat Mincers

#### Well suited for many models

Fits Philips Viva and Avance Meat Mincers.