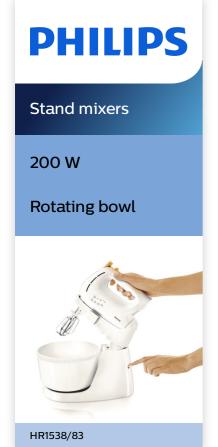

## Prepare homemade delicacies easily

### Mixer with stand and bowl, shaking sieve

The Philips mixer with stand & bowl & shaking sieve helps you create delicious homemade cakes, pies and bread. Its powerful 200 Watt motor, 3 speeds, beaters and dough hooks will make mixing fun & easy.

### Perfect dough and desserts in minutes

- · Multiple speeds and pulse function
- · Powerful 200 Watt motor

#### Handsfree mixing

- · Rotating bowl
- Shaking sieve for lump free cake batters