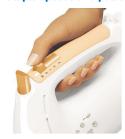

#### Multiple speeds and pulse function

Multiple speeds and pulse function for perfect results.

#### **General specifications**

Pulse button