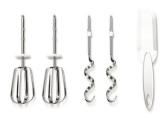

#### Whips, mixes and purees to perfection

• Beaters and dough hooks included

#### **Beaters and dough hooks**

A pair of stainless steel beaters and dough hooks for your Philips Mixer so all your recipes are whipped/mixed and knead to perfection.

#### Accessories

Beaters Dough hooks Rotating bowl: 1 L