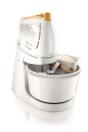

#### Handsfree mixing

- · Rotating bowl
- Shaking sieve for lump free cake batters

#### Whips, mixes and purees to perfection

• Beaters and dough hooks included

#### **Beaters and dough hooks**

A pair of stainless steel beaters and dough hooks for your Philips Mixer so all your recipes are whipped/mixed and knead to perfection.

#### **Rotating bowl**

Rotating bowl

#### **Shaking sieve**

Shaking sieve for lump free cake batters

Powerful 200 Watt motor

200 W

Powerful 200 Watt motor

#### Accessories

Beaters Dough hooks Rotating bowl: 1 L