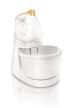

## Prepare homemade delicacies easily

### Mixer with stand and bowl, shaking sieve

The Philips mixer with stand & bowl & shaking sieve helps you create delicious homemade cakes, pies and bread. Its powerful 200 Watt motor, 3 speeds, beaters and dough hooks will make mixing fun & easy.

### Perfect dough and desserts in minutes

- · Multiple speeds and pulse function
- · Powerful 200 Watt motor