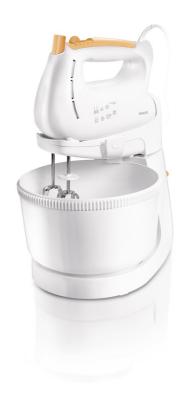

### Mixer with stand and bowl, shaking sieve

The Philips mixer with stand & bowl & shaking sieve helps you create delicious homemade cakes, pies and bread. Its powerful 200 Watt motor, 3 speeds, beaters and dough hooks will make mixing fun & easy.

#### Handsfree mixing

- · Rotating bowl
- Shaking sieve for lump free cake batters

#### **Rotating bowl**

Rotating bowl