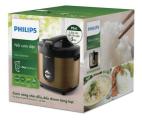

# **PHILIPS**

### **Rice cooker**

### **Viva Collection**

ProCeramic Pot with big handle Smart 3D heating 48hr keep warm Big capacity of 2L

HD3132/68