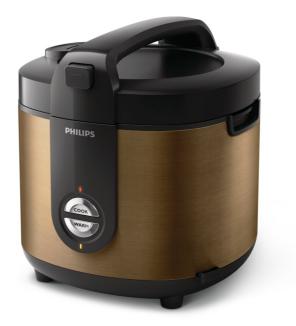

## Cooks every grain of rice perfectly With the ultimate, long lasting ProCeramic+ Pot

Philips state of the art 5-layer ProCeramic+ pot is 5x harder than normal coatings ensuring your pot lasts longer and thanks to the 3D heating system, every grain is well cooked for you and your family to enjoy for up to 48 hours

#### The ultimate in convenience

- Inner pot with cool-touch handles for easy access
- Fully detachable inner lid for easy cleaning
- Extra large 2.0L capacity serves up to 14 people

#### Every grain well cooked

- Automatic keep warm function for up to 48 hours
- Extra thick alloy ensures every grain is cooked perfectly
- Smart 3D heating system cooks rice evenly
- Outer layer contains copper element for even cooking

#### Strong and durable design

Durable stainless steel body for long lasting performance

#### Long lasting ProCeramic+ pot

- High gloss non-stick coating by Whitford for easy cleaning
- State of the art ProCeramic+ coating is 5x harder