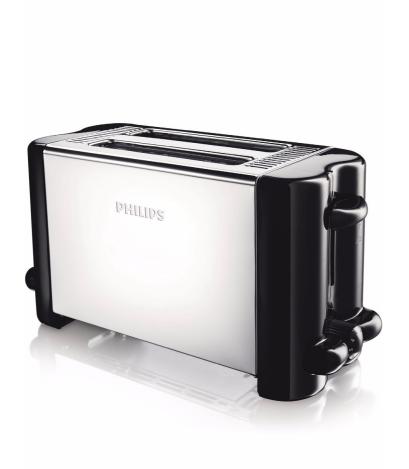

Philips
Toaster

2 slot
Compact Metal gloss

HD4816/22

### Compact metal design toaster

Enjoy good toast time after time with this Philips Toaster. A toaster with large bread slots in a compact metal design.

### Compact

The Philips toaster saves space on your countertop thanks to its compact design.

Issue date 2013-04-12

 $\ensuremath{@}$  2013 Koninklijke Philips Electronics N.V. All Rights reserved.

Version: 2.0.1