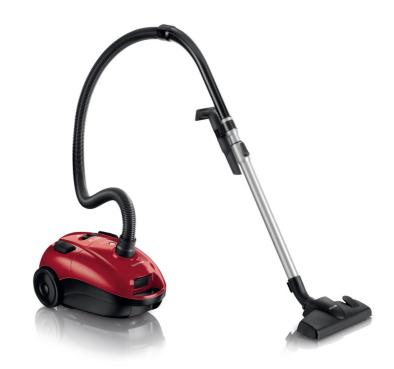

# It's all about power

### 1900 Watt motor for great cleaning results

Great cleaning results on all floors with the Philips PowerLife vacuum cleaner thanks to its 1900 Watt motor.

#### High cleaning power

• 1900 Watt motor generating max. 320 Watt suction power

#### 1900 Watt motor

1900 Watt motor generating max. 320 Watt suction power to ensure a perfect cleaning result.