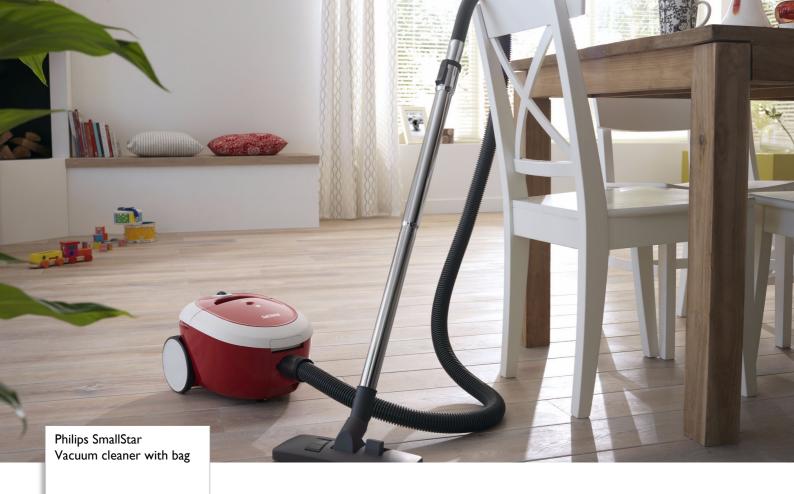

# Freedom to move!

# Compact, light and powerful

Experience the freedom to move with the Philips SmallStar. Extremely compact and lightweight, this vacuum cleaner is very easy to handle and combines high power with HEPA filtration to give you great cleaning results!

# Easy maneuvering and storage

· Compact size for easy maneuvering and storage

## **Easy carrying**

- Lightweight for easy carrying
- · Two convenient carrying handles for easy carrying

#### **Great cleaning results**

· High suction power for great cleaning results

# **Easy maneuvering**

· Big rubber wheels for easy maneuvering

### Filtration of fine dust

• Clean Air HEPA filter for filtering fine dust