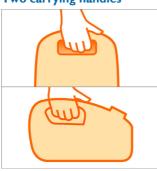

## **Easy carrying**

- Lightweight for easy carrying
- · Two convenient carrying handles for easy carrying

# Two carrying handles

This vacuum cleaner has one carrying handle in the front and one on the top. This makes carrying easy before, during and after use.