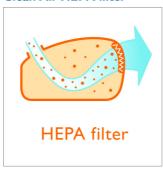

### Filtration of fine dust

• Clean Air HEPA filter for filtering fine dust

## Clean Air HEPA filter

The High Efficiency Particulate Air filter filters fine dust from the air. This guarantees more dust is