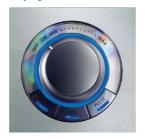

#### Choose the exact speed you need

Variable speed control with illuminated display

### Variable speed control with illuminated display

Set the blender to the speed you want with this unique control knob.