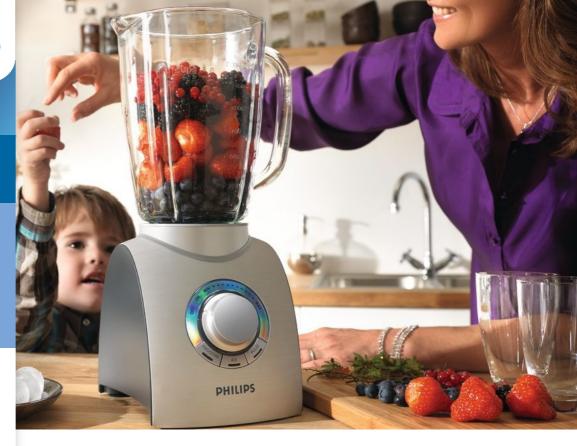

# Extra power for superior blending and crushing 750 W motor with speed precision

The Philips blender HR2094/00 in anodised aluminium features a 750 W engine, which can handle just about anything - from fruit and vegetables to ice. Its multispeed function will blend, crush and cut to almost any consistency you want.

#### Make the perfect smoothie and crush ice instantly

- · Powerful 750 Watt motor
- · Special smoothie function
- · Ice crush button
- · Pulse function