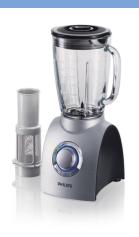

## Blender

Aluminium Collection

750 W

2 L glass jar

with filter

HR2094/00

# Extra power for superior blending and crushing 750 W motor with speed precision

The Philips blender HR2094/00 in anodised aluminium features a 750 W engine, which can handle just about anything - from fruit and vegetables to ice. Its multispeed function will blend, crush and cut to almost any consistency you want.

#### Make the perfect smoothie and crush ice instantly

- · Powerful 750 Watt motor
- · Special smoothie function
- · Ice crush button
- · Pulse function