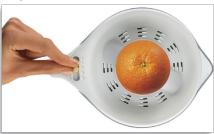

### You choose smooth or pulpy juice

A bright and colourful citrus press with an adjustable pulp selector to adjust the amount of pulp in your juice to your personal taste.

### You choose smooth or pulpy juice

- Pulp selector
- Quick and easy cleaning
- All parts are dishwasher safe

### **Pulp selector**

#### For smooth or pulpy juice.