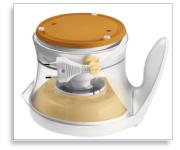

### You choose smooth or pulpy juice

A bright and colourful citrus press with an adjustable pulp selector to adjust the amount of pulp in your juice to your personal taste.

### You choose smooth or pulpy juice

- Pulp selector
- Quick and easy cleaning
- All parts are dishwasher safe

### **Pulp selector**

#### For smooth or pulpy juice.