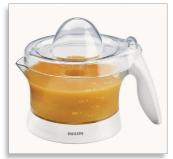

an adjustable pulp selector to adjust the amount of pulp in your juice to your personal taste.

### You choose smooth or pulpy juice

- Pulp selector
- Quick and easy cleaning
- All parts are dishwasher safe

### Easy serving

• 600 ml juice jug

### Easy storage

- Compact design
- Cord storage



### Citrus press 0.6 I with pulp selector

## Specifications

- Design specificationsColour(s): Bright white with orange accents
- · Material excl. jug: PP
- Material jug: SAN

## General specifications Integrated cord storage

- Non-slip feet • Pulp selector

### **Technical specifications**

- Capacity jug: 0.6 l
  Cord length: 1.2 m
  Frequency: 50/60 Hz
  Power: 25 W

- Voltage: 220-240 V

### HR2744/55

## Highlights

### **Pulp selector**



#### For smooth or pulpy juice.

### Juice jug



600 ml juice jug

### **Cord storage**



Cord storage

All parts dishwasher safe All parts are dishwasher safe



Issue date 2010-03-12

© 2010 Koninklijke Philips Electronics N.V. All Rights reserved.

Version: 3.0.1

Specifications are subject to change without notice. Trademarks are the property of Koninklijke Philips Electronics N.V. or their respective owners.

12 NC: 0000 000 00000

www.philips.com