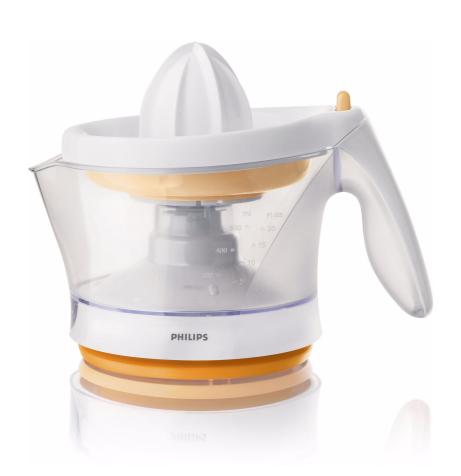

Philips Citrus press **0.6 |** with pulp selector

HR2744

### Citrus press 0.6 I with pulp selector

## Specifications

- Design specificationsColour(s): Bright white with orange accents
- · Material excl. jug: PP
- Material jug: SAN

## General specifications Integrated cord storage

- Non-slip feet • Pulp selector

### **Technical specifications**

- Capacity jug: 0.6 l
  Cord length: 1.2 m
  Frequency: 50/60 Hz
  Power: 25 W

- Voltage: 220-240 V