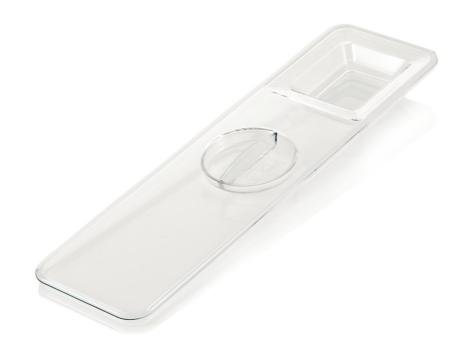

### Please check specifications for compatible products

This lid covers the water container of Saeco, Saeco Xelsis and Gaggia Accademia espresso machines. Easy to remove and clean!