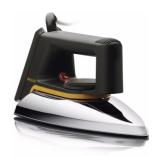

# Fast and efficient - guaranteed

# With speed shaped soleplate

This iconic Philips iron helps to speed up your ironing.

## Easy gliding on all fabrics

• Non-stick soleplate coating

#### **Reaches into tricky areas**

- Button groove speeds up ironing along buttons and seams
- Pointed tip for ironing tricky areas

### **Full control**

• Iron temperature-ready light

Technical specifications
• Power: 1000

• Voltage: 220 - 240

Issue date 2012-03-05

 $\ensuremath{\mathbb{C}}$  2012 Koninklijke Philips Electronics N.V. All Rights reserved.