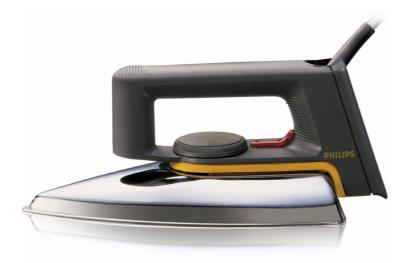

# Fast and efficient - guaranteed

# With speed shaped soleplate

This iconic Philips iron helps to speed up your ironing.

## Easy gliding on all fabrics

• Non-stick soleplate coating

#### **Reaches into tricky areas**

- Button groove speeds up ironing along buttons and seams
- Pointed tip for ironing tricky areas

### **Full control**

• Iron temperature-ready light

Technical specifications
• Power: 1000

• Voltage: 220 - 240

Issue date 2012-03-05

 $\ensuremath{\mathbb{C}}$  2012 Koninklijke Philips Electronics N.V. All Rights reserved.