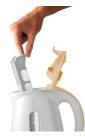

### Anti-calc filter

Double anti-calc filter for a clean cup of water and a cleaner kettle.