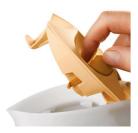

### Hinged lid

Hinged lid with large opening for easy filling and cleaning, also avoiding steam contact.