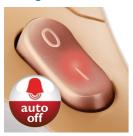

### Pilot light

Elegant red light incorporated in the on/off switch indicates when the kettle is on.