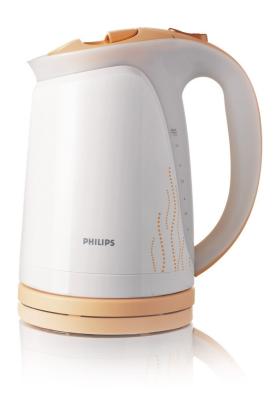

# Kettle

1.7 liter

2400 W

white orange

HD4681/55

### Easy to experience

- · Hinged lid with large opening for easy filling and cleaning
- Easy to read water level indicator
- · Light indicates when the kettle is switched on
- · Cord winder for easy storage
- ${}^{\textstyle \bullet}$  Cordless 360° pirouette base for easy lifting and placing

### Fast boiling and easy cleaning

- · Flat heating element for fast boiling and easy cleaning
- · Double anti-calc filter for a clean cup of water

#### Safe to use

- · Cool wall for a safe touch
- · Four-way safety system