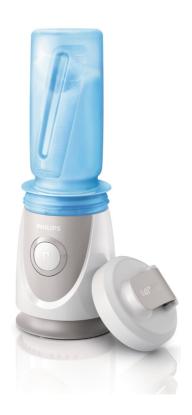

# Fast, fresh and fun

'On the Go' Bottle accessory for your Mini Blender

Extra 'On the Go' bottle to prepare shakes and smoothies for all members of the family

#### **Convenient On-the-go bottle**

Thanks to its On-the-Go bottle you can enjoy of all your beverages everywhere.

### **Security lid locking**

Security lid locking for leakage prevention.