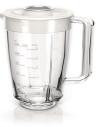

#### Large high-quality glass jar

High-quality glass jar prevents scratches and odors. The large 2-liter jar has a working capacity of 1.5 liters.