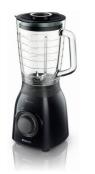

### Viva Collection

600 W 2L glass jar Multiple speeds and pulse ProBlend 5

HR2173/90

### Silkier green smoothie in seconds Less chunks with the ProBlend 5 technology\*

This Philips blender Viva Collection blender offers a 600 W motor, 2 L jar and a ProBlend 5 blade combined to create perfect end results for your smoothie and food preparation. It makes your tough blending made easy!