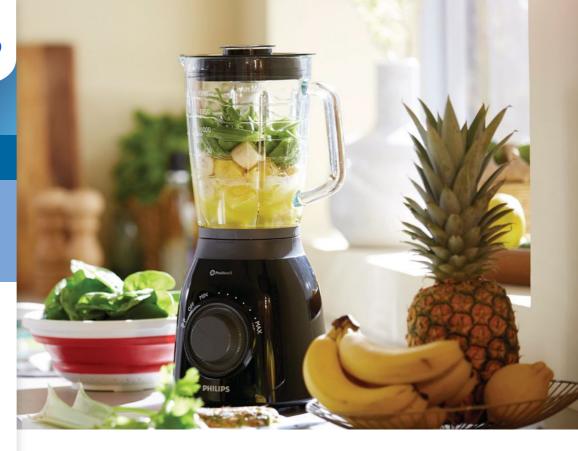

### Silkier green smoothie in seconds Less chunks with the ProBlend 5 technology\*

This Philips blender Viva Collection blender offers a 600 W motor, 2 L jar and a ProBlend 5 blade combined to create perfect end results for your smoothie and food preparation. It makes your tough blending made easy!

#### Supreme blending performance

- Strong 600 W motor
- ProBlend 5 star blade for effective blending and mixing
- Multiple speeds for soft and hard ingredients
- Large, high-quality glass jar prevents scratches and odors