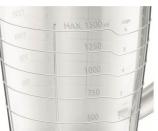

#### Large high-quality glass jar

High-quality glass jar prevents scratches and odors. The large 2-liter jar has a working capacity of 1.5 liters.

#### Water level indicator

Water level indicator and handle for easy use and pouring.

#### **Technical specifications**

Capacity jar: 2 L Cord length: 1 m Frequency: 50 / 60 Hz Power: 600 W Voltage: 220 - 240 V Design Color: Black & cashmere grey

Finishing Material blade: Stainless steel Material jar: Glass Material of main body: Polypropylene (PP)