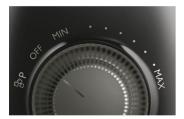

#### **Multiple speeds**

Blend at different speeds and to different degrees with a choice of setting.

#### **Over molded knob**

Over molded knob for easy grip and better speed control.

#### Pulse for mixing and blending

You can use "Pulse" mode to control blending degree and time conveniently.