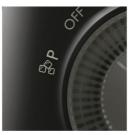

#### Pulse for mixing and blending

You can use "Pulse" mode to control blending degree and time conveniently.

#### **General specifications**

Number of speed settings: 2 and pulse Product features: Cord storage, Non-slip feet