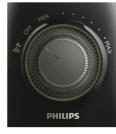

#### **Multiple speeds**

Blend at different speeds and to different degrees with a choice of setting.

#### **Over molded knob**

Over molded knob for easy grip and better speed control.

#### **General specifications**

Number of speed settings: 2 and pulse Product features: Cord storage, Non-slip feet