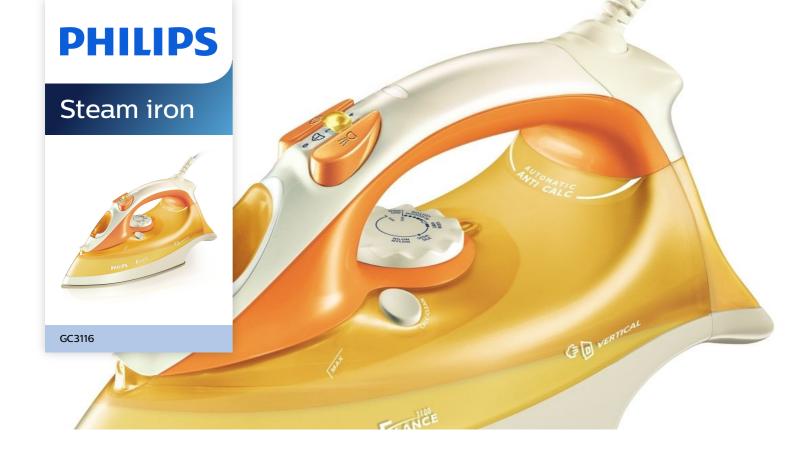

# **Easily removes creases**

- · Continuous high steam ouput for better crease removal
- $\boldsymbol{\cdot}$  Vertical steam for crease removal in hanging fabrics

#### **Comfortable ironing**

• Less refilling with extra-large 300 ml water tank

Steam iron GC3116/02

#### Crease removal

Continuous steam: Up to 30 gr/min

Spray

Steam Boost: Up to 75 gr/min

Vertical Steam

#### Easy to use

Easy to set up and store: Integrated cord

storage solution Fast heat-up

#### **Smooth gliding**

Soleplate: Careeza soleplate