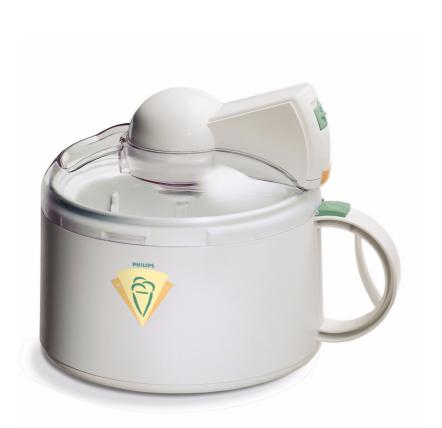

# Delicious homemade ice cream

Ice-cream maker for making up to 1.0 I of soft ice cream or 0.8 I of hard ice cream.

Explore the world of ice cream

• Recipe booklet

Create your own ice cream in 30-50 minutes

### **General specifications** Recipe booklet

- **Technical specifications**
- Capacity: 1 |
- Freezing time cooling element: 18 hour(s)
  Preparation time: 30-50 minute(s)
- Power: 20 W

- DesignBowl: Plastic PP
- Cover: SAN transparent
- Motor housing: Plastic PP
- Stirrer: PBTP
- Colour(s): White with green accents