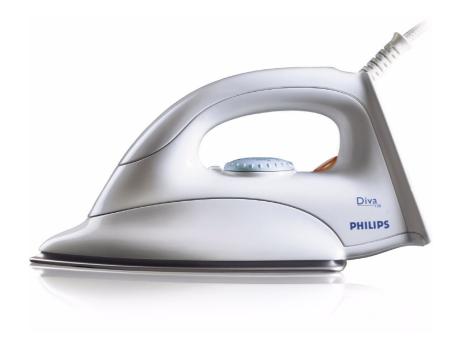

Philips Dry iron

GC135

### Lightweight, quality iron

This high quality lightweight iron is designed to iron your clothes in a simple and effective way.

#### **Comfortable ironing**

- Aluminium soleplate for easy gliding on all fabrics
- 1100 W Powerful iron
- Cast-in soleplate technology

### Reaches into tricky areas

• Button groove speeds up ironing along buttons and seams

#### **Full control**

• Iron temperature-ready light

### **Aluminium soleplate**

The durable aluminium soleplate easily glides over all fabrics, is scratch resistant and easy to clean.

## **1100 W Powerful iron** 1100 W Powerful Philips iron

**Cast-in soleplate technology**Cast-in soleplate technology for faster and uniform heating

Issue date 2012-09-07

© 2012 Koninklijke Philips Electronics N.V. All Rights reserved.